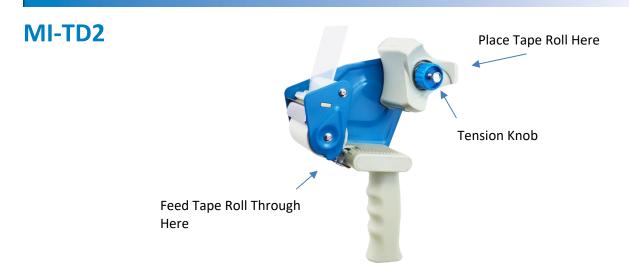

## **INSTRUCTIONS**

- 1. To load, place 2" width tape roll onto tape wheel and push fully onto the wheel. Be sure to load the tape with the adhesive side down.
- 2. Unroll approximately 5" of tape and thread the tape through the metal holding plate and the plastic roller.
- 3. Tighten or loosen the tension knob located on the tape wheel for optimal performance.
- **4.** To operate, glide the dispenser along the desired area while applying downward pressure.
- 5. When you are done dispensing, tilt the dispenser upward and apply pressure to cut the tape to length.